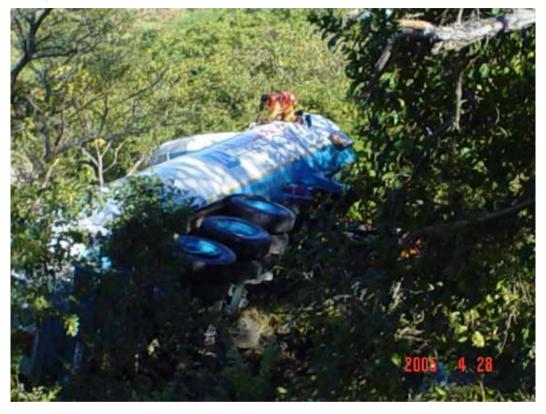

#### LIN Tanker Accident – Africa

#### 非洲,液氮槽车事故

- Whilst driving up a mountain pass, the driver was allegedly forced off the road by an overtaking truck which caused the N2 tanker & horse to go down a ravine.
- No injury