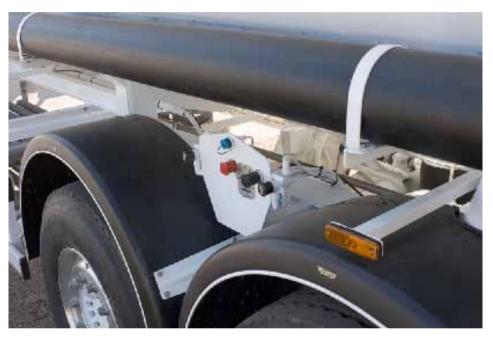

# Specific devices installed by Cryolor (4) Cryolor安装的特别装置4

- Product safety产品安全
  - ✓ Emergency shut-off button 紧急关闭闭按扭
  - Remote shut-off valve on liquid line
     在液体管线上的远程关闭阀
  - ✓ Anti tow away flexible hose 防拖拽软管