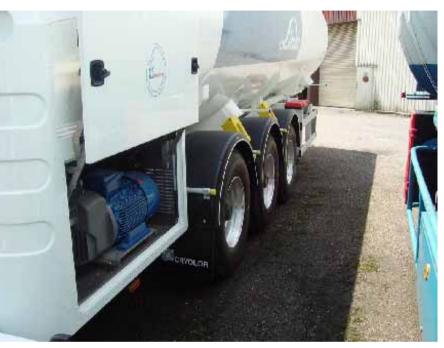

# Specific devices installed by Cryolor (1) Cryolor安装的特别装置1

- Position of center of gravity重心位置
  - ✓ Bafles 防浪板
  - ✓ Low height frame 低高度结构
  - ✓ Lowering vessel installation 低的容器安装
  - ✓ Flat tires 扁平的车胎
  - ✓ Test of tilt angle 测试倾斜角
- Road equipment 道路装备
  - ✓ Disc brakes, ABS 碟刹,ABS
  - ✓ EBS: improves stability EBS:提高稳定性
  - ✓ Pneumatic suspensions 空气悬挂
  - ✓ Lateral guards 侧向保护
  - ✓ Rear guards 尾部保护

Cryolor is the AL cryogenic vessels manufacturer
 Cryolor是液空集体低温储槽制造商