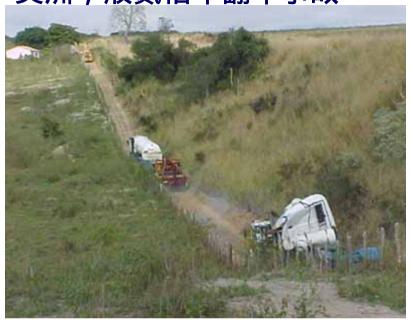

#### **Rollover of a LIN Trailer America**

美洲,液氮槽车翻车事故

- Subcontracted driver lost control of the LIN semi trailer that overturned and fell out of the road after a collision with another truck, transporting fruits, that came in the opposite side trying to surpass one third vehicle.
- The driver had small bruises in his head.
- There was material damage to the cryogenic semi trailler and mainly to the truck cabin.