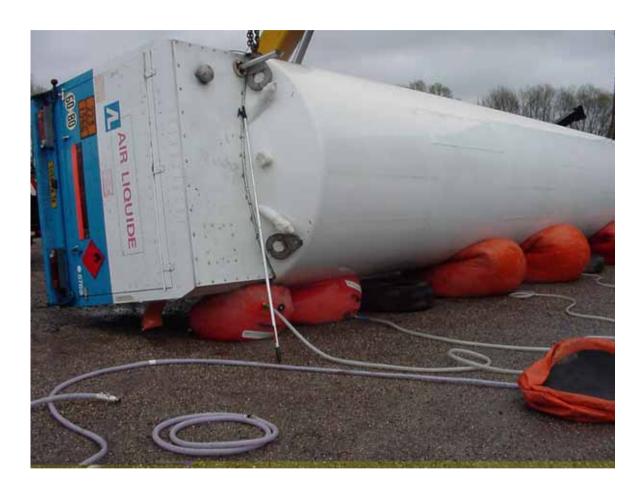

# Road Vehicle emergency and Recovery (2)

■ Recovery exercise using air bags 利用气囊恢复演习