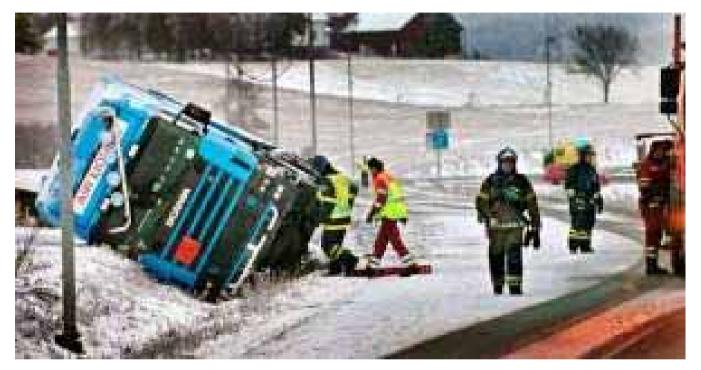

#### Rollover of a LIN tanker Asia

#### 亚洲,液氮车辆侧翻

- Driving at night, the driver <u>snapped</u> a few seconds and the LOX semi-trailer collided with a big tree on the road side. The impact broke down and uprooted the tree.
- The driver was thrown out from the cabin and received minor injury on forehead
- Major damage to the vehicle
- No other vehicle or person was involved in the accident
- No LOX spillage was observed