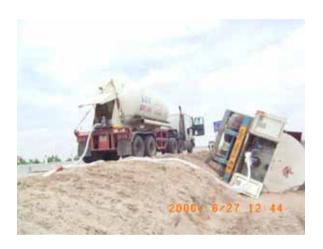

#### Rollover of a LOX trailer Asia

### 亚洲,液氧槽车翻车

- 3:00 am
- Driver sleepy drove on the side of the road
- The truck right wheels slipped down and truck overturned
- No injury
- LOX was transfilled before recovery