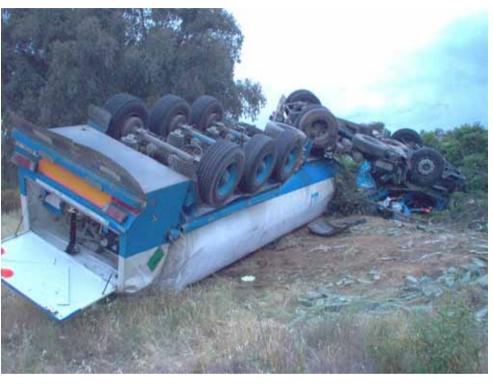

# Rollover of a Medical Oxygen Semi-trailer Europe

# 欧洲,医用氧气半挂车侧翻

- At 7 am, the driver came too far out of the roadside when meeting another truck coming the opposite way
- Dark weather, narrow and slipper road in a curve
- No injury, no spill