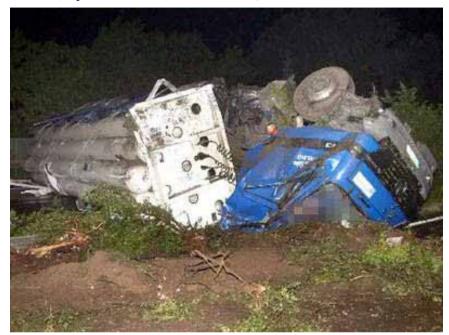

#### Rollover of a LIN Semi trailer Europe

#### 欧洲,液氮半挂车侧翻

- The AL road tanker was hit in the rear by a third party car
- The driver could not compensate the movement of the semitrailer
- The road tanker tipped over
- Minor injury, no product spill