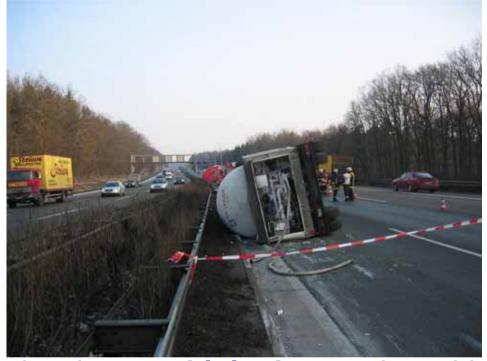

#### Rollover of a LOX trailer Asia

### 亚洲,液氧槽车翻车

- 3:00 am
- Driver sleepy drove on the side of the road
- The truck right wheels slipped down and truck overturned
- No injury
- LOX was transfilled before recovery