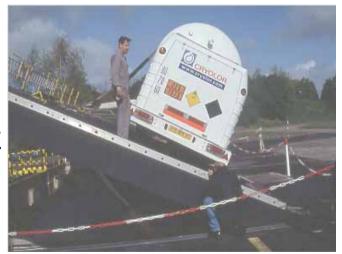

# Road Vehicle emergency and Recovery (2)

■ Recovery exercise using air bags 利用气囊恢复演习

# Road Vehicle emergency and Recovery (3)

Recovery exercise with 2 cranes 用2台吊车恢复