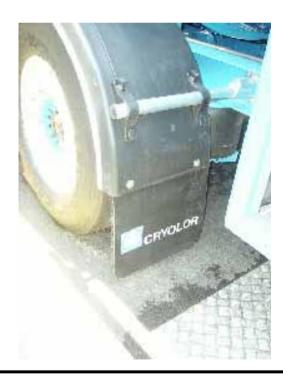

# Specific devices installed by Cryolor (1) Cryolor安装的特别装置1

- Position of center of gravity重心位置
  - ✓ Bafles 防浪板
  - ✓ Low height frame 低高度结构
  - ✓ Lowering vessel installation 低的容器安装
  - ✓ Flat tires 扁平的车胎
  - ✓ Test of tilt angle 测试倾斜角
- Road equipment 道路装备
  - ✓ Disc brakes, ABS 碟刹,ABS
  - ✓ EBS: improves stability EBS:提高稳定性
  - ✓ Pneumatic suspensions 空气悬挂
  - ✓ Lateral guards 侧向保护
  - ✓ Rear guards 尾部保护

Cryolor is the AL cryogenic vessels manufacturer
 Cryolor是液空集体低温储槽制造商

# Specific devices installed by Cryolor (2) Cryolor安装的特别装置2

- Road Safety道路安全
  - ✓ Reflective strips反光条
  - ✓ Tire flaps轮胎挡泥板
  - ✓ Landing legs with rocking feet可定向的支腿