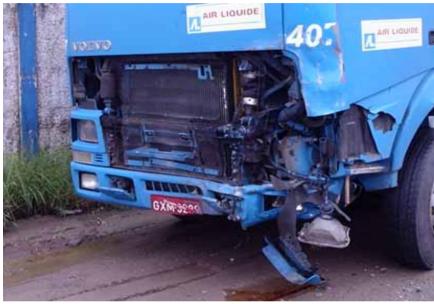

#### Fatal Cylinder truck road accident – Asia

亚洲,钢瓶卡车道路死亡事故

- At 4 am, a private car hit the the front wheel of the AL truck
- The tire burst and the AL truck tillted
- Cylinder fell down on the road
- The car driver died