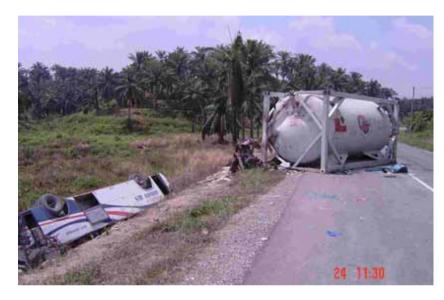

# Third Party - Fatalities Vehicle Accident Asia 亚洲,第三方死亡事故

- Transport contractor was driving with 11,000 liters of LIN in a 17,000 liters ISO container, using a 40' flat bed trailer.
- At 9 pm, a passenger bus coming from the opposite direction collided with the trailer
- Bus driver and 2 passengers were killed instantly. 1 passenger incurs multiple injuries while the co-driver suffers minor injuries.
- Trailer's driver and attendant were not injured, no spill reported