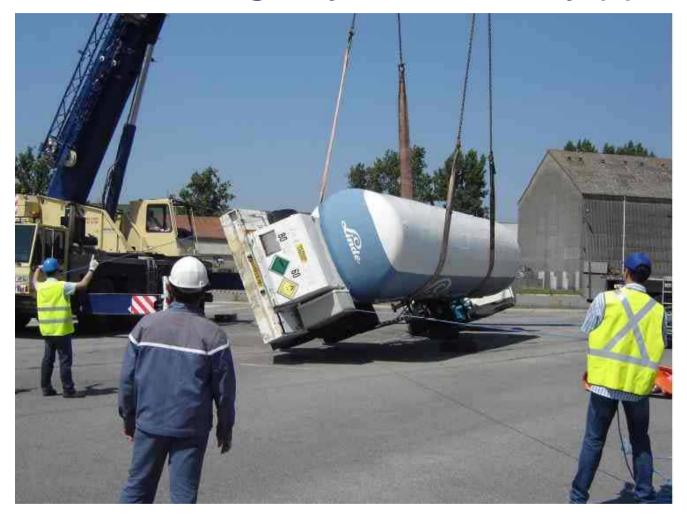

# Road Vehicle emergency and Recovery (3)

Recovery exercise with 2 cranes 用2台吊车恢复