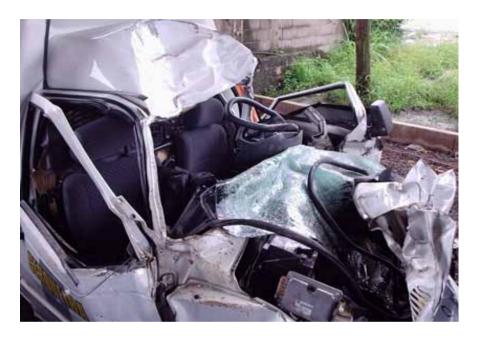

### Crash with a truck, 2 fatalities, America 美国,与卡车相撞, 2死。

- At 4:45 am, a vehicle slipped in a curve and crashed the AL truck
- 2 fatalities in the destroyed vehicle
- No injury to the driver of the truck
- No spill