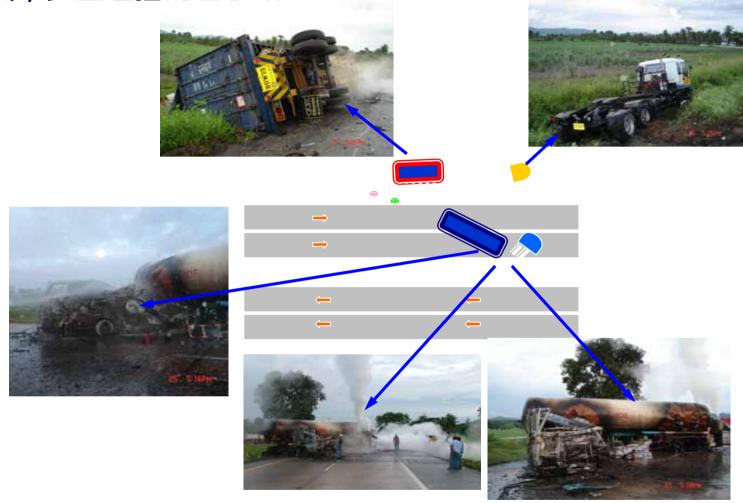

### Crash with a truck, 2 fatalities, America 美国,与卡车相撞, 2死。

- At 4:45 am, a vehicle slipped in a curve and crashed the AL truck
- 2 fatalities in the destroyed vehicle
- No injury to the driver of the truck
- No spill

# Third Party - Fatalities Vehicle Accident Asia 亚洲,第三方死亡事故

- Transport contractor was driving with 11,000 liters of LIN in a 17,000 liters ISO container, using a 40' flat bed trailer.
- At 9 pm, a passenger bus coming from the opposite direction collided with the trailer
- Bus driver and 2 passengers were killed instantly. 1 passenger incurs multiple injuries while the co-driver suffers minor injuries.
- Trailer's driver and attendant were not injured, no spill reported

#### Fatal Cylinder truck road accident – Asia

亚洲,钢瓶卡车道路死亡事故

- At 4 am, a private car hit the the front wheel of the AL truck
- The tire burst and the AL truck tillted
- Cylinder fell down on the road
- The car driver died

#### **Multiple collision with fatalities Asia**

亚洲,多重碰撞死亡事故

Driving at night, a LIN driver coming back to the site to reload the semi trailer crashed another trailor which was parked for repairs on the left side of the road. One of the two drivers repairing the broken down trailer died on the spot. The Air Liquide co-driver got his legs burnt

#### **Rollover of a LIN Trailer America**

美洲,液氮槽车翻车事故

- Subcontracted driver lost control of the LIN semi trailer that overturned and fell out of the road after a collision with another truck, transporting fruits, that came in the opposite side trying to surpass one third vehicle.
- The driver had small bruises in his head.
- There was material damage to the cryogenic semi trailler and mainly to the truck cabin.