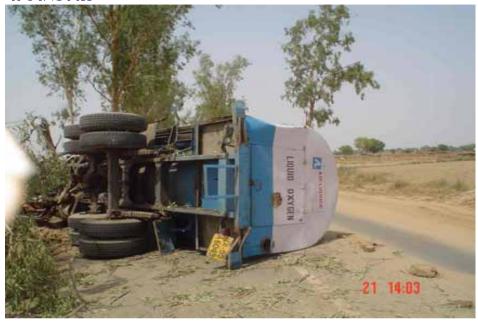

#### Rollover of a LIN tanker Asia

#### 亚洲,液氮车辆侧翻

- Driving at night, the driver <u>snapped</u> a few seconds and the LOX semi-trailer collided with a big tree on the road side. The impact broke down and uprooted the tree.
- The driver was thrown out from the cabin and received minor injury on forehead
- Major damage to the vehicle
- No other vehicle or person was involved in the accident
- No LOX spillage was observed