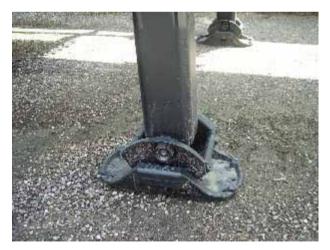

# Specific devices installed by Cryolor (1) Cryolor安装的特别装置1

- Position of center of gravity重心位置
  - ✓ Bafles 防浪板
  - ✓ Low height frame 低高度结构
  - ✓ Lowering vessel installation 低的容器安装
  - ✓ Flat tires 扁平的车胎
  - ✓ Test of tilt angle 测试倾斜角
- Road equipment 道路装备
  - ✓ Disc brakes, ABS 碟刹,ABS
  - ✓ EBS: improves stability EBS:提高稳定性
  - ✓ Pneumatic suspensions 空气悬挂
  - ✓ Lateral guards 侧向保护
  - ✓ Rear guards 尾部保护

# Specific devices installed by Cryolor (2) Cryolor安装的特别装置2

- Road Safety道路安全
  - ✓ Reflective strips反光条
  - ✓ Tire flaps轮胎挡泥板
  - ✓ Landing legs with rocking feet可定向的支腿